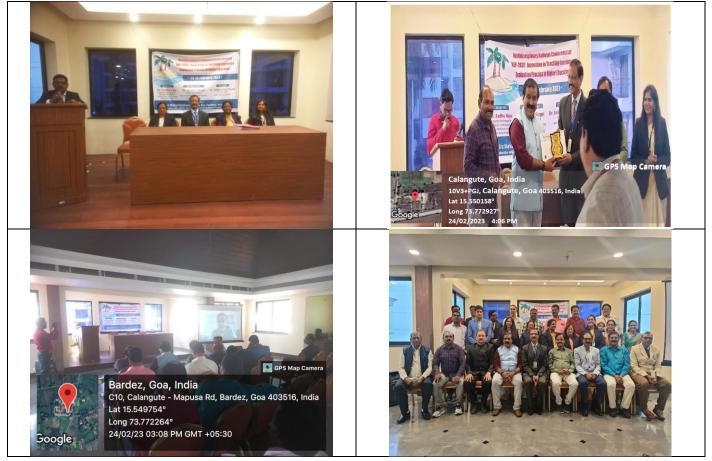

| Name of the workshop/       | National Conference on NEP-2020: Innovation in              |  |  |
|-----------------------------|-------------------------------------------------------------|--|--|
| seminar/ conference         | <b>Teaching-Learning &amp; Evaluation Process in Higher</b> |  |  |
|                             | Education                                                   |  |  |
| Date                        | 24/02/2023 to 26/02/2023                                    |  |  |
| Number of Participants      | 65                                                          |  |  |
| Venue                       | Calangut, Goa                                               |  |  |
| Name of the Resource Person | Prof. Sankarshan Panda                                      |  |  |

The National Conference on NEP-2020: Innovation in Teaching-Learning & Evaluation Process in Higher Education was held from February 24 to February 26, 2023, in Calangut, Goa. The conference, which saw participation from 65 attendees, aimed to explore innovative strategies for implementing the National Education Policy (NEP) 2020 in higher education institutions.

Prof. Sankarshan Panda, a distinguished academician, served as the resource person for the conference. His profound insights and expertise enriched the discussions throughout the event, inspiring participants to rethink traditional teaching methods and embrace innovative approaches aligned with the objectives of NEP-2020.