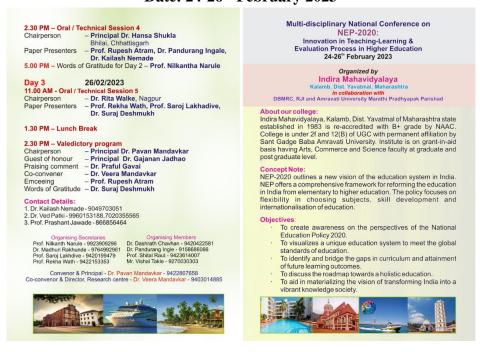

## 2022-23

National Conference on NEP-2020: Innovation in Teaching-Learning & Evaluation Process in Higher Education (Research Methodology) Date: 24-26<sup>th</sup> February 2023

| Name of the workshop/       | National Conference on NEP-2020: Innovation in              |  |  |
|-----------------------------|-------------------------------------------------------------|--|--|
| seminar/ conference         | <b>Teaching-Learning &amp; Evaluation Process in Higher</b> |  |  |
|                             | Education                                                   |  |  |
| Date                        | 24/02/2023 to 26/02/2023                                    |  |  |
| Number of Participants      | 65                                                          |  |  |
| Venue                       | Calangut, Goa                                               |  |  |
| Name of the Resource Person | Prof. Sankarshan Panda                                      |  |  |

The National Conference on NEP-2020: Innovation in Teaching-Learning & Evaluation Process in Higher Education was held from February 24 to February 26, 2023, in Calangut, Goa. The conference, which saw participation from 65 attendees, aimed to explore innovative strategies for implementing the National Education Policy (NEP) 2020 in higher education institutions.